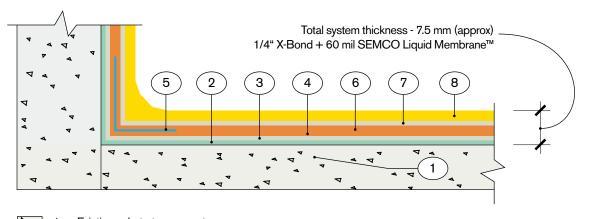

## Reduces RH up to 90%, vapor transmission up to 20 PSI

- Existing substrate concrete
- Natural Shield, 2 coats 2.
  - Scratch Coat
  - SEMCO Liquid Membrane™ 2 coats, each 15 mil. Total thickness - 30 mil. Let each coat dry before applying next coat.
- Fabric reinforcement
  - SEMCO Liquid Membrane™ 2 coats, each 15 mil. Total thickness - 30 mil. Let each coat dry before applying next coat.
  - 7. Scratch Coat