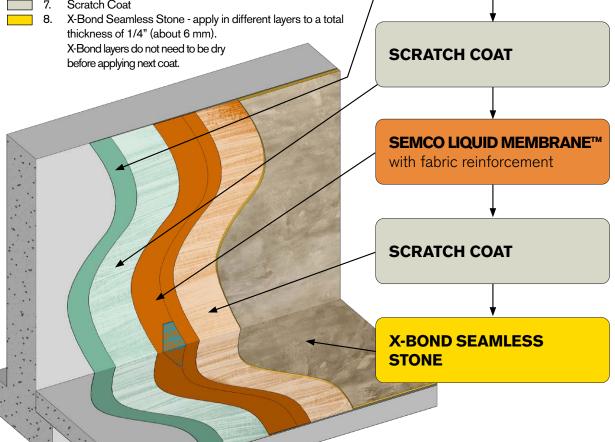

## Reduces RH up to 90%, vapor transmission up to 20 PSI

- Existing substrate concrete
- Natural Shield, 2 coats 2.
  - Scratch Coat
  - SEMCO Liquid Membrane™ 2 coats, each 15 mil. Total thickness - 30 mil. Let each coat dry before applying next coat.
- Fabric reinforcement
  - SEMCO Liquid Membrane™ 2 coats, each 15 mil. Total thickness - 30 mil. Let each coat dry before applying next coat.
  - 7. Scratch Coat