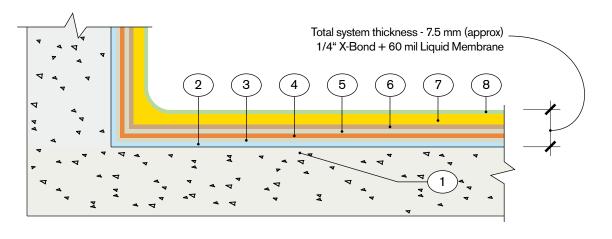

## Waterproof Seamless Stone over concrete

- Existing substrate concrete
  - 2. Preparation Type C on substrate to balance pH level

  - Liquid Membrane 4 coats, each coat 15 mil. Total thickness - 60 mil (4 coats). Let each coat dry before applying next coat.
- Scratch Coat
  - OPTIONAL: Brown Coat
  - X-Bond Seamless Stone apply in different layers to a total thickness of 1/4" (about 6 mm). X-Bond layers do not need to be dry before applying next coat.
    - X-Crete 500 apply with HVLP, 4 even layers. Let each coat dry 1-2 hours. Apply in different direction each layer. Coverage (per 4 coats) - 175 sq ft / gal. Cure time - 5 days before filling pool with water.

**PREPARATION - TYPE C** SEMCO Commercial Cleaner

**SEMCO** LIQUID MEMBRANE

X-Crete 500 - 4 layers

**EXISTING SUBSTRATE** CONCRETE